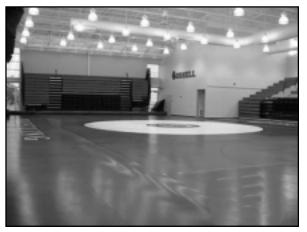

FLWC holds club practice in the Friedman Wrestling Center; the country's finest wrestling training facility. A strength and conditioning room attached to the main wrestling room features state-of-the art equipment. This makes it possible for coaches to educate our athletes in all areas of strength and cardiovascular training. We will focus on Olympic lifts as well as alternative strength training techniques.